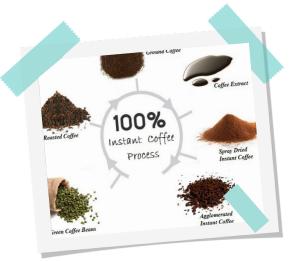

However, in today's modern world where time is premium and convenience is preferred, Soluble or Instant coffee has become popular. Instant Coffee is nothing but a process where in roast and ground coffee is made soluble through a technological process.

The green beans are processed and sorted through a sorter and then the blend constituents are separately roasted in the world famous PROBAT roaster which can customize roasting curves for each customer. There after the beans are ground and put into automated extraction system which can be again customized as per taste requirements, Once the extraction is done, to preserve aroma, our state of the art aroma recovery system separates the aroma . Once the extracted brew is evaporated to desired levels, the aroma is added back and released in small particles into the spray drying tower to collect spray dried powder.

The spray dried powder is micro ground and steamed in an agglomerator to prepare granules or agglomerated coffee.